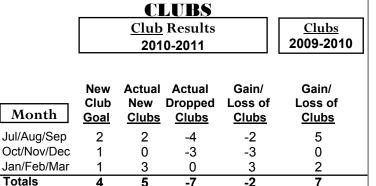

# Club Results 2010-2011 Goal, New, Dropped, Gain/Loss Jul/Aug/Sep Oct/Nov/Dec Jan/Feb/Mar Goal Actual Dropped Gain Loss