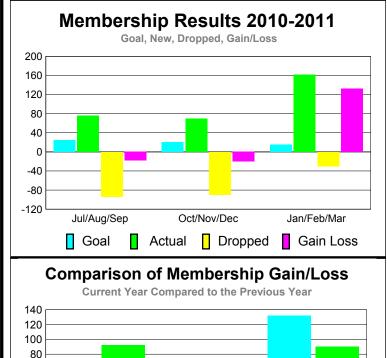

## YTD Status Quo Clubs 2010-2011

Status Quo Clubs Compared to Status Quo Members

6
4
2
0
-2
-4
-6

Jul/Aug/Sep Oct/Nov/Dec Jan/Feb/Mar

Status Quo Clubs Total Status Quo Members

| <u>MEMBERSHIP</u> |                           |                    |                 |                 |                        |
|-------------------|---------------------------|--------------------|-----------------|-----------------|------------------------|
|                   | <u>Membership</u> Results |                    |                 |                 | <u>Membership</u>      |
|                   | 2010-2011                 |                    |                 |                 | 2009-2010              |
|                   |                           |                    |                 |                 |                        |
|                   | Net                       | Actual             | Actual          | Gain/           | Gain/                  |
| Month             | Memb<br><u>Goal</u>       | New<br><u>Memb</u> | Dropped<br>Memb | Loss of<br>Memb | Loss of<br><u>Memb</u> |
| Jul/Aug/Sep       | 25                        | 76                 | -94             | -18             | 92                     |
| Oct/Nov/Dec       | 20                        | 70                 | -90             | -20             | -32                    |
| Jan/Feb/Mar       | 15                        | 162                | -30             | 132             | 90                     |
| Totals            | 60                        | 308                | -214            | 94              | 150                    |