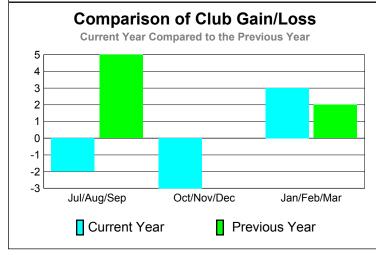

## 2010-2011 GMT Reports for District (or Undistricted) District 315B2

60

40

20

0

-20

-40

Jul/Aug/Sep

Current Year

GMT: SANGEETA JATIA Location: REP OF BANGLADESH GMT CA: 6