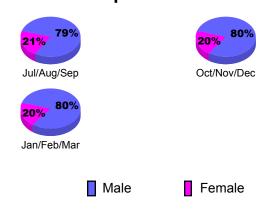

Actual          | Gain/           | Gain/                  |
| Month             | Memb<br><u>Goal</u>       | New<br><u>Memb</u> | Dropped<br>Memb | Loss of<br>Memb | Loss of<br><u>Memb</u> |
| Jul/Aug/Sep       | 25                        | 76                 | -94             | -18             | 92                     |
| Oct/Nov/Dec       | 20                        | 70                 | -90             | -20             | -32                    |
| Jan/Feb/Mar       | 15                        | 162                | -30             | 132             | 90                     |
| Totals            | 60                        | 308                | -214            | 94              | 150                    |



# **Gender Comparison 2010-2011**

Oct/Nov/Dec

Jan/Feb/Mar

Previous Year